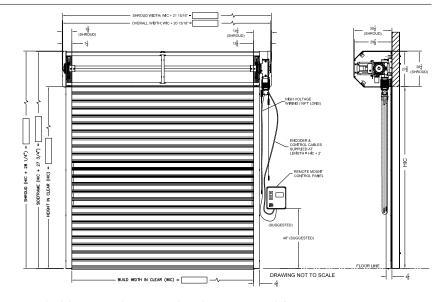

#### **DOOR SIZES**

• Up to 20'w x 16'h

Standard dimensions shown. For tighter clearances, consult factory.

Rugged Weatherseal

Full Width "All-Vision" Slats

(800) 558-7068

Control Panel/Digital

No Metal-to-Metal Contact