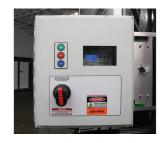

#### **OPERATION**

- Self-diagnostic, programmable logic controls with variable speeds
- 2-speed operation. Open up to 80"/sec. Adjustable closing speed.
- High output electric direct drive 3 h.p. totally enclosed motor available
- NEMA 4 polycarbonate control box with digital display