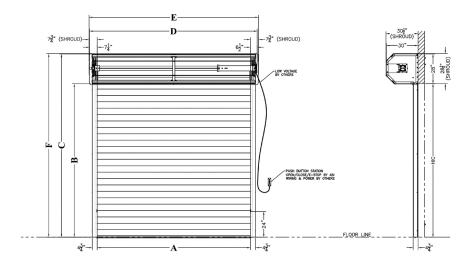

#### **DOOR SIZES**

• Up to 12'w x 12'h

Standard dimensions shown. For tighter clearances, consult factory.

Rugged Weatherseal

Modern Aesthetics

Full Width "All-Vision" Slats

No Metal-to-Metal Contact