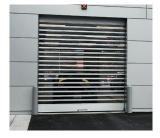

# 209-CD HIGH SPEED, RIGID PANEL ROLL-UP DOOR

The 209-CD High Speed, Rigid Panel Roll-Up Security Door System is a great fit for moderate traffic applications requiring lower speed, lower cycle performance.

Featuring the same great aesthetics as the 209-V and 209-D, the 209-CD offers great value while delivering a durable, high quality solution with energy efficiencies.

#### **CONSISTENT DESIGN**

Ideal for moderate traffic applications – opens and closes up to 12" per second.