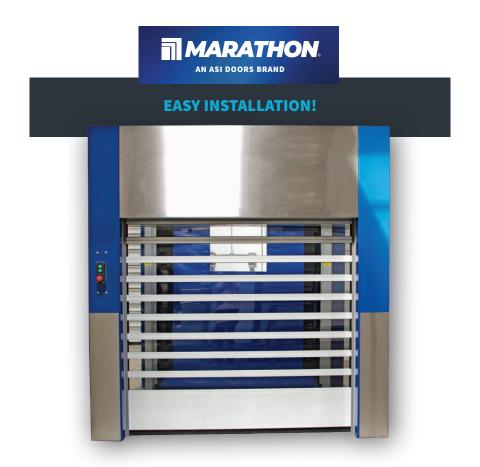

# 209-CD HIGH SPEED, RIGID PANEL ROLL-UP DOOR

The 209-CD High Speed, Rigid Panel Roll-Up Security Door System is a great fit for moderate traffic applications requiring lower speed, lower cycle performance.

Featuring the same great aesthetics as the 209-V and 209-D, the 209-CD offers great value while delivering a durable, high quality solution with energy efficiencies.

#### INNOVATIVE

Ideal for auto dealerships providing low-profile design. Offers great aesthetics. And, its non-contacting slat design enables a smooth, quiet operation.

#### **DURABLE**

Our electric direct drive operation eliminates high-wear parts, reducing maintenance costs.